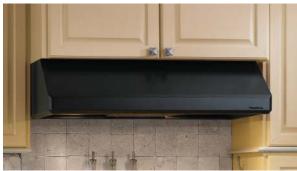

**Under Cabinet** 

**Under Cabinet** 

Liner Inserts

Suitable for outdoor applications Easy cleaning

Many hoods are customizable

**FEATURES:** 

kitchen decor

Five Year Warranty

Liner Inserts

Wall Mount

- Designed for light to moderate cooking
- Top or back vent installation