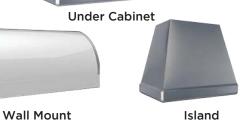

## Magic Lung

**Designer Wall Mount** 

sets us apart from the rest, don't

settle for less.

Available in a wide variety of styles to suit any

All models include the Magic Lung® blower system

LED lights, featuring a rotary switch for dimming

**Contemporary Island** 

**Under Cabinet** 

**Under Cabinet** 

Liner Inserts