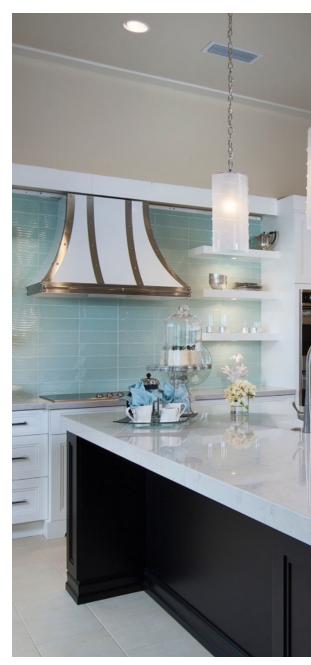

## **Designer Series Hoods Perform as** Beautifully as They Look

#### FEATURES:

- Custom Designs
- Painted, Stainless and overlay finishes available
- All models include the Magic Lung® blower system
- LED lights, featuring a rotary switch for dimming
- Five Year Warranty •

#### Available with:

- Multiple trim options, including lip treatment, vertical bands, horizontal bands, pot rails and corner bands
- Design your own at www.ventahood.com •

The Magic Lung® blower system