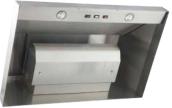

## V-Line - Ideal for Light to Moderate Cooking

#### **FEATURES:**

- Premium Power Lung
- Efficient
- Easy cleaning
- 50 watt halogen lights feature a dual switch for dimming to 25 watts
- Equipped with the Sensasource® heat sensor
- One year warranty