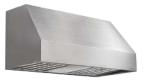

Suitable for outdoor applications Easy cleaning

Many hoods are customizable

**FEATURES:** 

kitchen decor

Five Year Warranty

Liner Inserts

Wall Mount

- Designed for light to moderate cooking
- Top or back vent installation

#### FEATURES:

- Easy installation for use over standard residential or pro-style cooking equipment
- Available with single or dual 600 cfm blowers (sold separately)
- 4 speed blower and 2 level lighting controls for maximum efficiency
- Industrial grade stainless steel baffle filters for maximum effectiveness - easily removed for guick cleaning
- Brilliant 50 watt/gu10 halogen lights for better visibility and efficiency
- Suitable for use in covered outdoor applications when installed in a GFCI protected branch circuit
- One year warranty