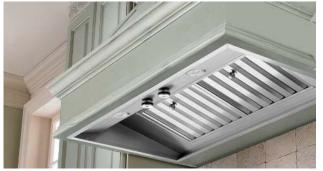

## **GREASE EXTRACTION**

Laboratory testing of competitive units shows that only about 30% of the grease is collected in the filter during typical residential cooking.

OTHER BRANDS

The patented Magic Lung® centrifugal grease extractor collects 99% of the grease 100% of the time

## **EFFICIENT**

Filters in competitive units obstruct air flow and spoil the collector properties of the canopy.

OTHER BRANDS

A range hood equipped with the Magic Lung® blower system is a wide open, active collector that invites contaminants in. A proper collector is the most critical element for good cooking ventilation and requires 1/3 less air flow than a filter-style range hood.