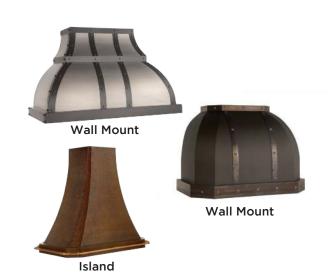

## Magic Lung

**Designer Wall Mount** 

sets us apart from the rest, don't

settle for less.

Available in a wide variety of styles to suit any

All models include the Magic Lung® blower system

LED lights, featuring a rotary switch for dimming

**Contemporary Island** 

**Under Cabinet** 

**Under Cabinet** 

Liner Inserts

Wall Mount

Liner Inserts