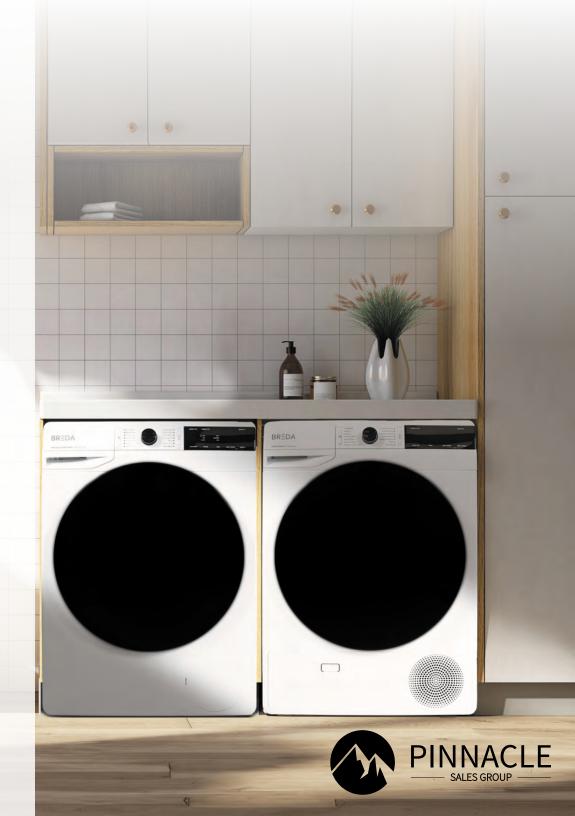

# BREDA®

# CONSUMER PROMOTION

\$200 CASH BACK

WITH THE PURCHASE OF ANY BREDA LAUNDRY PAIR

PROMOTION VALID MARCH 1 - DECEMBER 31, 2024

FILL OUT THE FORM AT THE WEBSITE BELOW, OR PRINT AND MAIL THE ATTACHED FORM TO THE ADDRESS PROVIDED

#### WITH THE PURCHASE OF ANY BREDA LAUNDRY PAIR

PROMOTION VALID MARCH 1 - DECEMBER 31, 2024

MUST ORDER A WASHER (*LUWM81400 or LUWM91400*) AND A DRYER (*LUDH92700*) ON THE SAME ORDER/PROOF OF PURCHASE.