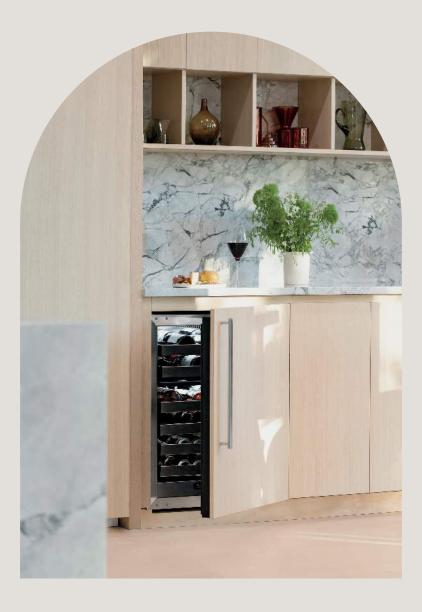

### 5 Class Collection

Stainless steel - inside and out, with seamless integration capabilities.

- Offered in 15", 18", + 24" widths.
- Full-depth lower interiors for maximum storage capabilities.
- Adjustable blue and white lighting, with BrightShield antimicrobial lighting on select models.
- Temperature range of 33°F to 70°F.
- Variable speed high-output compressor with up to 1,574 BTUs.
- 19-point U-Adjust™ interior rack and bin adjustability.
- Articulating soft close hinges.
- Compatible with adjustable, panel-ready grille accessories.
- 3 year warranty with registration within 60 days of purchase.

# 2000 Series

Built-in to stand out, and stocked with consumer-favorite features.

- Offered in 18" + 24" widths.
- Black interiors with bright white LED lighting.
- Temperature ranges vary by product, from 34°F to 65°F.
- Full-extension black coated wine racks and adjustable glass shelving.
- Articulating door hinges.
- Fixed grilles accept custom panels to match surrounding cabinetry.
- 2 year warranty with registration within 60 days of purchase.

## 1 Class Collection

Cost effective and beautiful, the smart choice for any home bar or kitchen.

- Offered in 15" + 24" widths.
- Extended lower interiors with bright white LED lighting. Select models include BrightShield antimicrobial lighting.
- Temperature range of 34°F to 60°F.
- Three-quarter extension black coated wine racks and removable glass shelving.
- Pivot door hinges.
- Fixed grilles with modern styling.
- 2 year warranty with registration within 60 days of purchase.