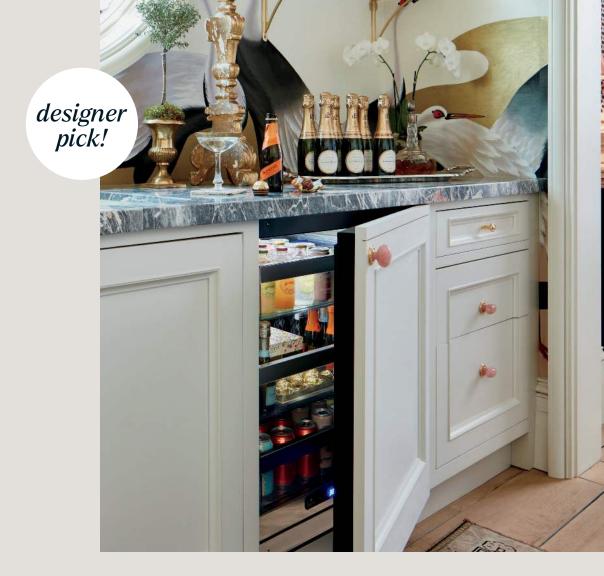

### 5 Class Collection

Stainless steel - inside and out, with seamless integration capabilities.

- Offered in 15", 18", + 24" widths.
- Full-depth lower interiors for maximum storage capabilities.
- Adjustable blue and white lighting, with BrightShield antimicrobial lighting on select models.
- Temperature range of 33°F to 70°F.
- Variable speed high-output compressor with up to 1,574 BTUs.
- 19-point U-Adjust™ interior rack and bin adjustability.
- Articulating soft close hinges.
- Compatible with adjustable, panel-ready grille accessories.
- 3 year warranty with registration within 60 days of purchase.

# 2000 Series

Built-in to stand out, and stocked with consumer-favorite features.

- Offered in 18" + 24" widths.
- Black interiors with bright white LED lighting.
- Temperature ranges vary by product, from 34°F to 65°F.
- Full-extension black coated wine racks and adjustable glass shelving.
- Articulating door hinges.
- Fixed grilles accept custom panels to match surrounding cabinetry.
- 2 year warranty with registration within 60 days of purchase.

## 1 Class Collection

Cost effective and beautiful, the smart choice for any home bar or kitchen.

- Offered in 15" + 24" widths.
- Extended lower interiors with bright white LED lighting. Select models include BrightShield antimicrobial lighting.
- Temperature range of 34°F to 60°F.
- Three-quarter extension black coated wine racks and removable glass shelving.
- Pivot door hinges.
- Fixed grilles with modern styling.
- 2 year warranty with registration within 60 days of purchase.