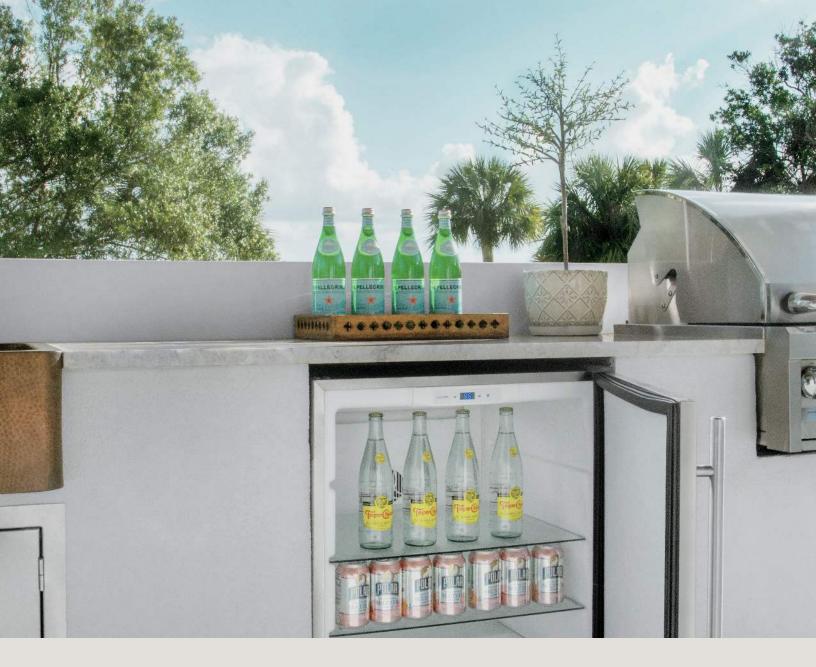

### Outdoor Collection

Entertain in the open air. Serve signature beverages over ice, pour freshly tapped beer, and store chilled ingredients in your prep area ready for grilling.

- Robust stainless steel components like full-wrap doors, pivot hinges, cabinet exteriors, and grilles.
- Clean, modern designs fit for the outdoors in 15" + 24" widths.
- Wide range of products including refrigerators, dispensers, and ice machines.
- 2 year warranty with registration within 60 days of purchase.