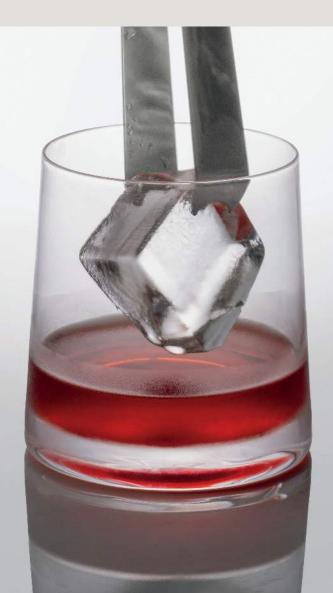

#### Ice Machines

The widest range of undercounter ice machines with powerful components, refined for the home.

- Crescent ice makers with high outputs and capacities that do not require a drain.
- Clear ice machines featuring BrightShield antimicrobial lighting for a more hygienic home. Drain required.
- Nugget ice machines with factory installed drain pumps with no water filtration required.
- Industry-exclusive craft clear ice machines that create clear extra-large cubes perfect for whiskey, cocktails, and mocktails.