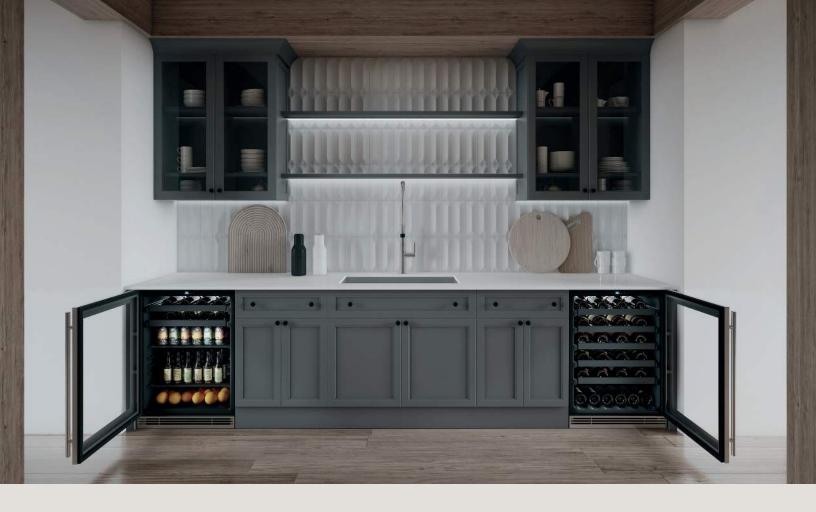

### 5 Class Collection

Stainless steel - inside and out, with seamless integration capabilities.

- Offered in 15", 18", + 24" widths.
- Full-depth lower interiors for maximum storage capabilities.
- Adjustable blue and white lighting, with BrightShield antimicrobial lighting on select models.
- Temperature range of 33°F to 70°F.
- Variable speed high-output compressor with up to 1,574 BTUs.
- 19-point U-Adjust™ interior rack and bin adjustability.
- Articulating soft close hinges.
- Compatible with adjustable, panel-ready grille accessories.
- 3 year warranty with registration within 60 days of purchase.

# 2000 Series

Built-in to stand out, and stocked with consumer-favorite features.

- Offered in 18" + 24" widths.
- Black interiors with bright white LED lighting.
- Temperature ranges vary by product, from 34°F to 65°F.
- Full-extension black coated wine racks and adjustable glass shelving.
- Articulating door hinges.
- Fixed grilles accept custom panels to match surrounding cabinetry.
- 2 year warranty with registration within 60 days of purchase.

## 1 Class Collection

Cost effective and beautiful, the smart choice for any home bar or kitchen.

- Offered in 15" + 24" widths.
- Extended lower interiors with bright white LED lighting. Select models include BrightShield antimicrobial lighting.
- Temperature range of 34°F to 60°F.
- Three-quarter extension black coated wine racks and removable glass shelving.
- Pivot door hinges.
- Fixed grilles with modern styling.
- 2 year warranty with registration within 60 days of purchase.