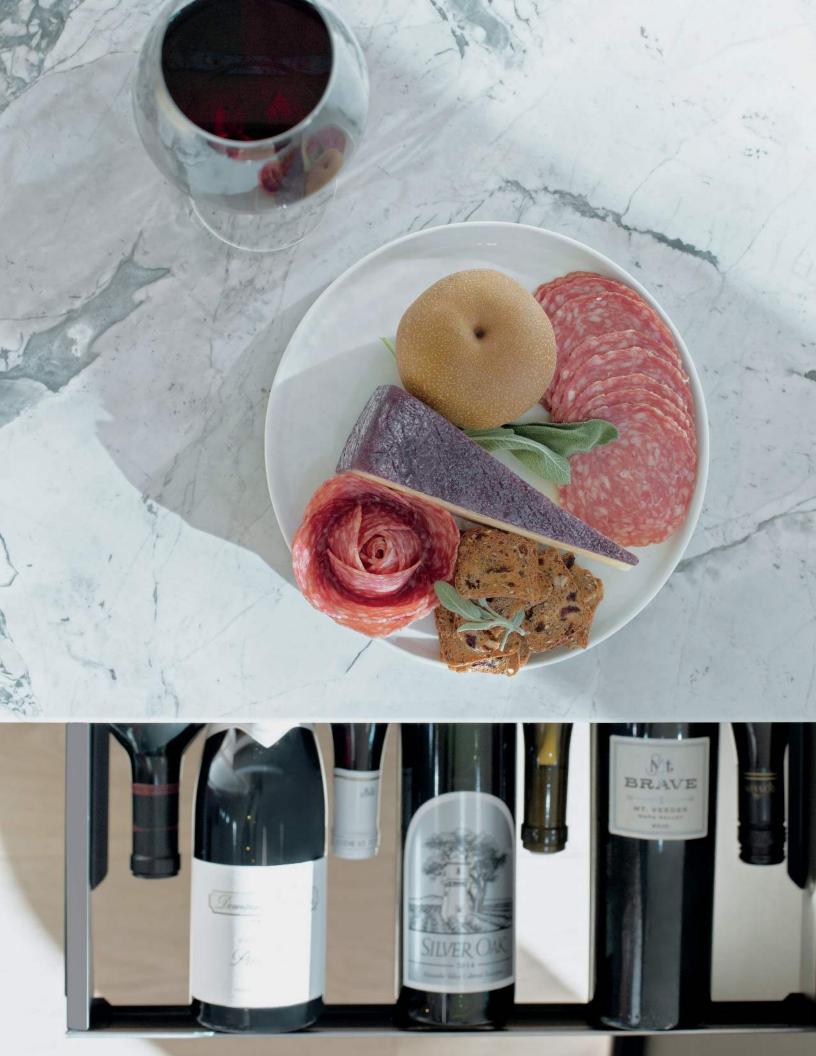

### 5 Class Collection

Stainless steel - inside and out, with seamless integration capabilities.

- Offered in 15", 18", + 24" widths.
- Full-depth lower interiors for maximum storage capabilities.
- Adjustable blue and white lighting, with BrightShield antimicrobial lighting on select models.
- Temperature range of 33°F to 70°F.
- Variable speed high-output compressor with up to 1,574 BTUs.
- 19-point U-Adjust™ interior rack and bin adjustability.
- Articulating soft close hinges.
- Compatible with adjustable, panel-ready grille accessories.
- 3 year warranty with registration within 60 days of purchase.

# 2000 Series

Built-in to stand out, and stocked with consumer-favorite features.

- Offered in 18" + 24" widths.
- Black interiors with bright white LED lighting.
- Temperature ranges vary by product, from 34°F to 65°F.
- Full-extension black coated wine racks and adjustable glass shelving.
- Articulating door hinges.
- Fixed grilles accept custom panels to match surrounding cabinetry.
- 2 year warranty with registration within 60 days of purchase.

## 1 Class Collection

Cost effective and beautiful, the smart choice for any home bar or kitchen.

- Offered in 15" + 24" widths.
- Extended lower interiors with bright white LED lighting. Select models include BrightShield antimicrobial lighting.
- Temperature range of 34°F to 60°F.
- Three-quarter extension black coated wine racks and removable glass shelving.
- Pivot door hinges.
- Fixed grilles with modern styling.
- 2 year warranty with registration within 60 days of purchase.